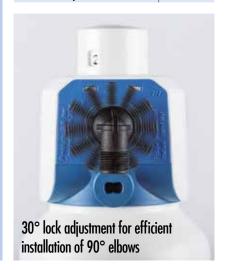

### The new filter head with universal connection

The new BWT besthead FLEX filter head fits every BWT water+more filter cartridge, ensuring perfect flow to the filter and making water optimisation at the point of use even easier, safer and more convenient. The **user-friendly handling** during venting is the most convenient on the market, while the blend setting with lock function is extremely safe. The **FLEX Insert connections** with 30° lock are a real blessing for users and operators, enabling connection to the mains water supply and the consumer without the need for tools. An extensive range of accessories for the FLEX Insert and attachment parts in various shapes and sizes allow safe, kink-free lines and optimum economy when space is at a premium in vending machines and under the counter.