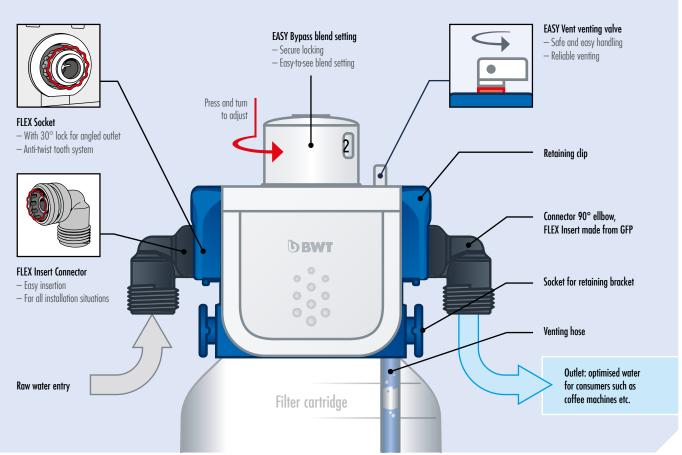

### The new filter head with universal connection

The new BWT besthead FLEX filter head fits every BWT water+more filter cartridge, ensuring perfect flow to the filter and making water optimisation at the point of use even easier, safer and more convenient. The **user-friendly handling** during venting is the most convenient on the market, while the blend setting with lock function is extremely safe. The **FLEX Insert connections** with 30° lock are a real blessing for users and operators, enabling connection to the mains water supply and the consumer without the need for tools. An extensive range of accessories for the FLEX Insert and attachment parts in various shapes and sizes allow safe, kink-free lines and optimum economy when space is at a premium in vending machines and under the counter.

The BWT besthead FLEX filter heads are made from **food-safe materials.** Two DVGW-compliant one-way valves prevent water from flowing back into the mains or the filter cartridge and protect against uncontrolled water leakage. The BWT besthead FLEX filter heads are pressure resistant and safe. They can be used in any mains water system worldwide.

# BWT besthead FLEX with wide range of FLEX Insert connectors